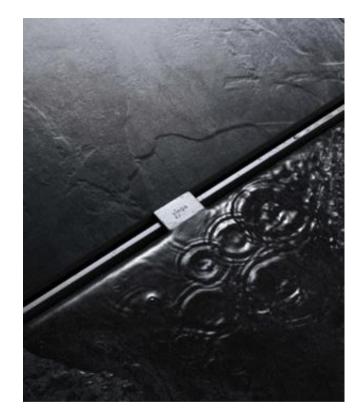

## Shower Channels and floor drains

Drainage technology

- Modern, Minimalistic and user-friendly designs
- Installation is easy and flexible.
- Supplemented by high-quality design grates
- Fire protection solutions
- Can be used in all types of floor construction
- Approved according to DIN EN1253

High drainage capacity, many areas of use