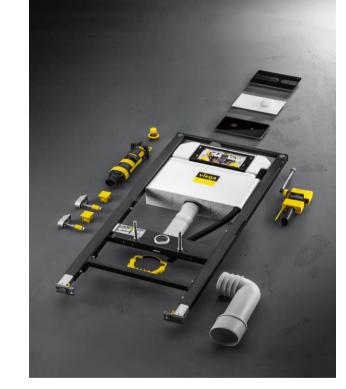

## **Prevista Smart Cistern**

Pre-wall and flushing technology

- Easy to install and maintain
- Design Freedom
- Huge Variety of Flush plates, all flush plates compatible with all cisterns
- High-quality materials and straightforward design, winner of several awards
- Awarded highest score on WELL certification
- Flush valves fill in 27 secs @ 3 bar pressure
- Cisterns available in 80mm and 100mm thickness

The perfect combination of high-quality design and modern technology