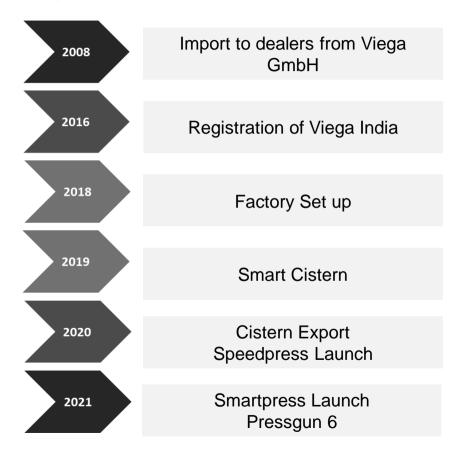

viega

21. 20

## Viega World-wide



Viega today: a global player in installation technology



## A tradition of Innovation



## **Product Range**



One manufacturer supplies all: over 19,000 products – one overall system with perfect interfaces



## **Products**

100% reliability – an overview

#### Areas of application

Buildings Technology, Industrial Facilities, Shipbuilding, Supply Technology

#### Range

- 19,000+ products
- Piping and connection technology, radiant heating and cooling, pre-wall and flushing technology, drainage technology

#### **Materials**

 Exclusive use of high-quality materials: stainless steel, plastic, gunmetal, silicon bronze, copper, brass, steel











## Viega in India









## **Sanpress Inox**

Piping and connection technology

- Pipes and press connectors made of stainless steel
- Highest safety thanks to Viega SC-Contur
- For drinking water installations and many other areas of use
- Stainless steel pipes using 1.4401 material available
- Sealing element used in fittings EPDM
- Max. Operating pressure: 16 bar
- Max. Operating temperature: 110°C
- Applications:- Drinking water installations/ Industrial applications
  Compressed air/ Technical Gas



A complete system for installation using stainless steel only





## **Speedpress**

Piping and connection technology

- Plastic piping system for drinking water and heating installations
- Connectors of PPSU with Copper Sleeve
- Highest standards thanks to Viega SC-Contur
- Simple handling
- Sealing el