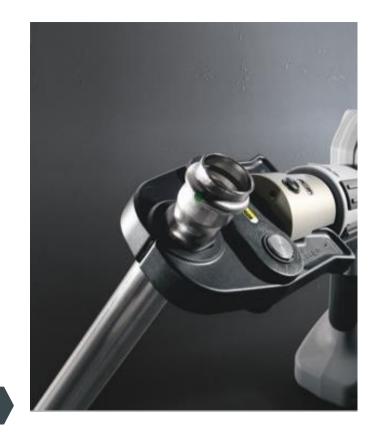

## **Sanpress Inox**

Piping and connection technology

- Pipes and press connectors made of stainless steel
- Highest safety thanks to Viega SC-Contur
- For drinking water installations and many other areas of use
- Stainless steel pipes using 1.4401 material available
- Sealing element used in fittings EPDM
- Max. Operating pressure: 16 bar
- Max. Operating temperature: 110°C
- Applications:- Drinking water installations/ Industrial applications
  Compressed air/ Technical Gas

A complete system for installation using stainless steel only