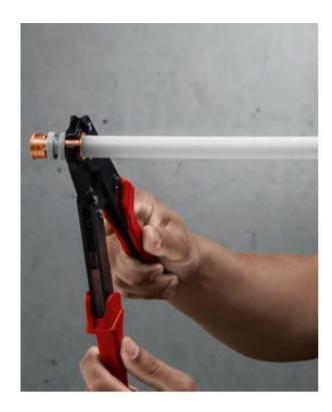

## **Speedpress**

Piping and connection technology

- Plastic piping system for drinking water and heating installations
- Connectors of PPSU with Copper Sleeve
- Highest standards thanks to Viega SC-Contur
- Simple handling
- Sealing element used in fittings EPDM
- Material: PE-RT (single layer), PE-RT II /AI/ PE-RT II (multilayer)
- Single Layer: Operating Temperature: 70 °C, Max. Operating pressure: 8 Bar
- Multi Layer: Operating Temperature: 80 °C, Max. Operating pressure: 10 Bar

## O d 16 mm O d 25 mm

Very economical and versatile