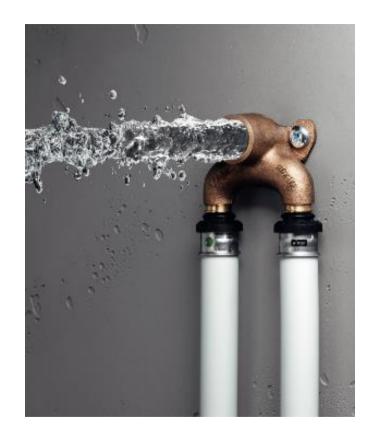

## **Smartpress**

Piping and connection technology

- Flow-optimized press connector systems with multi-layer pipes for potable water and heating installations as well as gas installations
- Safe and fast processing without calibration of the pipe ends through O-ringfree press technology in all dimensions
- Based on the tried-and-tested and extremely durable materials of stainless steel and gunmetal
- Sealing element used in fittings EPDM
- Material: PE-Xc/Al/PE-Xc
- Multi Layer: Operating Temperature: 80 ° Max. Operating pressure: 10 Bar

Combines the advantages of metallic piping systems with those of a plastic system